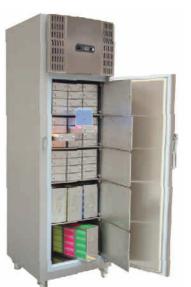

## Laboratory Upright Freezer ProfiLine Pegasus PLPE 45..

- Static cooling and manual defrost
- Most reliable and less complicated compressor technology from Danfoss, low-noise
- Micro-processor driven temperature controller with digital display
- Visual/audible alarm device
- Mains-independent

Http://www.Kryobox.de

Tel.: +49 45 42 / 84 91 - 70 Fax: +49 45 42 / 84 91 - 71 e-Mail: LabSales@NationalLab.com

National Lab GmbH Grambeker Weg 157 D-23879 Moelln

- Alarm warning for excess and insufficient temperature
- No-volt remote alarm contact for connection to a remote alarm system
- External housing made of stainless steel CNS
- Sturdy cabinet doors, double-walled and well insulated, balanced and easy to operate
- Door hinges on right, changeable
- Freeze-proof special seal
- Interior made of stainless steel CNS
- 5 inner doors inside the cabinet reduce cold losses on opening
- 4 castors, 2 lockable