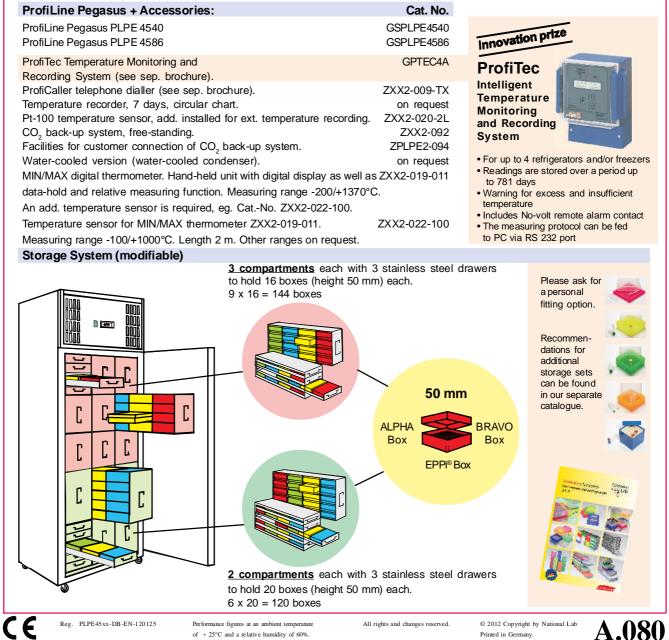

| Model ProfiLine Pegasus                   |             | PLPE 4540    | PLPE 4586    |
|-------------------------------------------|-------------|--------------|--------------|
| Temperature range                         | °C:         | -20/-40      | -40/-85      |
| Content litre                             | es (gross): | 450          | 450          |
| Ext.dimensions (WxDxH)                    | mm:         | 678x785x2190 | 678x785x2190 |
| Int. dimensions of the 3 upper comp. (WxD | xH) mm:     | 480x586x257  | 480x586x257  |
| Int. dimensions of the 2 lower comp. (WxD | xH) mm:     | 480x586x318  | 480x586x318  |
| Depth with door opened                    | mm:         | 1500         | 1500         |
| Weight                                    | kgs:        | 140          | 140          |
| Mains connection vo                       | olts/Hz/ph: | 230/50-60/1  | 230/50-60/1  |
| Refrigerant                               |             | R404A        | EP88         |